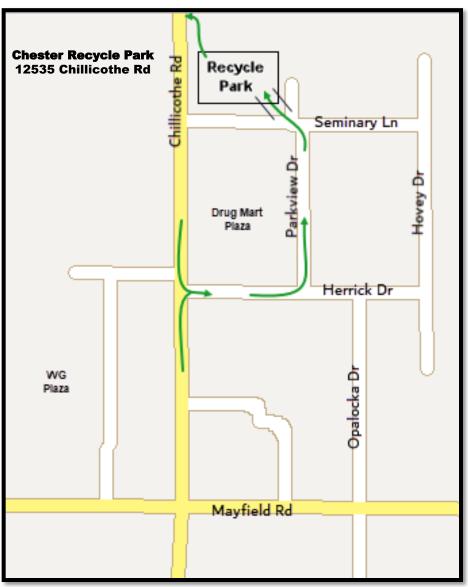

## Special Routing for Kiwanis Document Shredding & Recycling Event Sep 14, 2019

- Event entry will NOT use the normal Recycle Park entrance off Rt 306. Vehicle queueing will follow the path shown above through Herrick and Parkview Dr.
- When you get to the Park Gate, show your flyer that indicates what items you have to recycle
- Based upon what you have, you will be routed to the fastest lane to minimize your wait time
- There will not be any power equipment to unload large metal items. If you cannot unload your own vehicle, please bring help.
- Standard Recycle Park entrance off Rt306 is for normal, non-event Recycling; exiting back onto Rt306